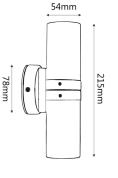

|      | <b>IP54</b> | <b>2</b> YEAR           |
|------|-------------|-------------------------|
| MR16 | Rated       | Replacement<br>Warranty |

90º Tilt / 270º Swivel

| Part No. | Description                                     | Lamp<br>Holder | Max.<br>Watt | WEIGHT<br>(KG) | BOX<br>(CM) | CARTON<br>QTY |
|----------|-------------------------------------------------|----------------|--------------|----------------|-------------|---------------|
| PMUDCECA | WALL MR16 X 2 PILLAR UP/DN AGED COPPER          | 2xMR16         | 2x20W        | 0.75           | 23x10x9     | 1/20          |
| PM1FCECA | WALL MR16 PILLAR FIXED AGED COPPER              | 1xMR16         | 1x20W        | 0.55           | 12x9x9      | 1/20          |
| PM1ACECA | WALL MR16 PILLAR S/ADJ AGED COPPER              | 1xMR16         | 1x20W        | 0.55           | 19x9x9      | 1/20          |
| PM2ACECA | WALL MR16 X 2 PILLAR D/ADJ RND BASE AGED COPPER | 2xMR16         | 2x20W        | 0.85           | 23x11x9     | 1/20          |