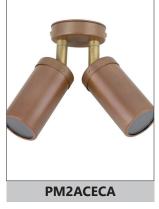

## MR16 **EXTERIOR WALL** PILLAR LIGHTS (Aged Copper)

**PM1FCECA** 

|      | <b>IP54</b> | <b>2</b> YEAR           |
|------|-------------|-------------------------|
| MR16 | Rated       | Replacement<br>Warranty |

90º Tilt / 270º Swivel

| Part No. | Description                                     | Lamp<br>Holder | Max.<br>Watt | WEIGHT<br>(KG) | BOX<br>(CM) | CARTON<br>QTY |
|----------|-------------------------------------------------|----------------|--------------|----------------|-------------|---------------|
| PMUDCECA | WALL MR16 X 2 PILLAR UP/DN AGED COPPER          | 2xMR16         | 2x20W        | 0.75           | 23x10x9     | 1/20          |
| PM1FCECA | WALL MR16 PILLAR FIXED AGED COPPER              | 1xMR16         | 1x20W        | 0.55           | 12x9x9      | 1/20          |
| PM1ACECA | WALL MR16 PILLAR S/ADJ AGED COPPER              | 1xMR16         | 1x20W        | 0.55           | 19x9x9      | 1/20          |
| PM2ACECA | WALL MR16 X 2 PILLAR D/ADJ RND BASE AGED COPPER | 2xMR16         | 2x20W        | 0.85           | 23x11x9     | 1/20          |