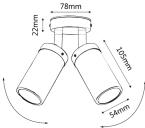

|      | <b>IP54</b> | <b>2</b> YEAR           |
|------|-------------|-------------------------|
| MR16 | Rated       | Replacement<br>Warranty |

90º Tilt / 270º Swivel

| Part No. | Description                                     | Lamp<br>Holder | Max.<br>Watt | WEIGHT<br>(KG) | BOX<br>(CM) | CARTON<br>QTY |
|----------|-------------------------------------------------|----------------|--------------|----------------|-------------|---------------|
| PMUDCECA | WALL MR16 X 2 PILLAR UP/DN AGED COPPER          | 2xMR16         | 2x20W        | 0.75           | 23x10x9     | 1/20          |
| PM1FCECA | WALL MR16 PILLAR FIXED AGED COPPER              | 1xMR16         | 1x20W        | 0.55           | 12x9x9      | 1/20          |
| PM1ACECA | WALL MR16 PILLAR S/ADJ AGED COPPER              | 1xMR16         | 1x20W        | 0.55           | 19x9x9      | 1/20          |
| PM2ACECA | WALL MR16 X 2 PILLAR D/ADJ RND BASE AGED COPPER | 2xMR16         | 2x20W        | 0.85           | 23x11x9     | 1/20          |