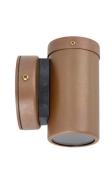

## MR16 **EXTERIOR WALL** PILLAR LIGHTS (Aged Copper)

**PM1FCECA** 

## **PRODUCT FEATURES**

- Exterior surface mounted wall lights
- Input voltage range: 12-24V
- Material: copper (light weight)
- Colour: aged copper
- Anti-glare honey comb louver
- Lamp holder: MR16 (Max.20W halogen)
- Globes not included
- Remote control gear required

|      | <b>IP54</b> | <b>2</b> YEAR           |
|------|-------------|-------------------------|
| MR16 | Rated       | Replacement<br>Warranty |

90º Tilt / 270º Swivel

| Part No. | Description                                     | Lamp<br>Holder | Max.<br>Watt | WEIGHT<br>(KG) | BOX<br>(CM) | CARTON<br>QTY |
|----------|-------------------------------------------------|----------------|--------------|----------------|-------------|---------------|
| PMUDCECA | WALL MR16 X 2 PILLAR UP/DN AGED COPPER          | 2xMR16         | 2x20W        | 0.75           | 23x10x9     | 1/20          |
| PM1FCECA | WALL MR16 PILLAR FIXED AGED COPPER              | 1xMR16         | 1x20W        | 0.55           | 12x9x9      | 1/20          |
| PM1ACECA | WALL MR16 PILLAR S/ADJ AGED COPPER              | 1xMR16         | 1x20W        | 0.55           | 19x9x9      | 1/20          |
| PM2ACECA | WALL MR16 X 2 PILLAR D/ADJ RND BASE AGED COPPER | 2xMR16         | 2x20W        | 0.85           | 23x11x9     | 1/20          |