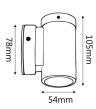

|      | <b>IP54</b> | <b>2</b> YEAR           |
|------|-------------|-------------------------|
| MR16 | Rated       | Replacement<br>Warranty |

90º Tilt / 270º Swivel

| Part No. | Description                                     | Lamp<br>Holder | Max.<br>Watt | WEIGHT<br>(KG) | BOX<br>(CM) | CARTON<br>QTY |
|----------|-------------------------------------------------|----------------|--------------|----------------|-------------|---------------|
| PMUDCECA | WALL MR16 X 2 PILLAR UP/DN AGED COPPER          | 2xMR16         | 2x20W        | 0.75           | 23x10x9     | 1/20          |
| PM1FCECA | WALL MR16 PILLAR FIXED AGED COPPER              | 1xMR16         | 1x20W        | 0.55           | 12x9x9      | 1/20          |
| PM1ACECA | WALL MR16 PILLAR S/ADJ AGED COPPER              | 1xMR16         | 1x20W        | 0.55           | 19x9x9      | 1/20          |
| PM2ACECA | WALL MR16 X 2 PILLAR D/ADJ RND BASE AGED COPPER | 2xMR16         | 2x20W        | 0.85           | 23x11x9     | 1/20          |