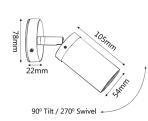

|      | <b>IP54</b> | <b>2</b> YEAR           |
|------|-------------|-------------------------|
| MR16 | Rated       | Replacement<br>Warranty |

90º Tilt / 270º Swivel

| Part No. | Description                                     | Lamp<br>Holder | Max.<br>Watt | WEIGHT<br>(KG) | BOX<br>(CM) | CARTON<br>QTY |
|----------|-------------------------------------------------|----------------|--------------|----------------|-------------|---------------|
| PMUDCECA | WALL MR16 X 2 PILLAR UP/DN AGED COPPER          | 2xMR16         | 2x20W        | 0.75           | 23x10x9     | 1/20          |
| PM1FCECA | WALL MR16 PILLAR FIXED AGED COPPER              | 1xMR16         | 1x20W        | 0.55           | 12x9x9      | 1/20          |
| PM1ACECA | WALL MR16 PILLAR S/ADJ AGED COPPER              | 1xMR16         | 1x20W        | 0.55           | 19x9x9      | 1/20          |
| PM2ACECA | WALL MR16 X 2 PILLAR D/ADJ RND BASE AGED COPPER | 2xMR16         | 2x20W        | 0.85           | 23x11x9     | 1/20          |