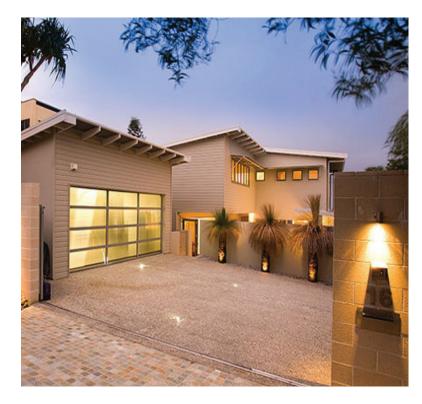

## MR16 **EXTERIOR WALL** PILLAR LIGHTS (Aged Copper)

**PM1FCECA** 

## **PRODUCT FEATURES**

- Exterior surface mounted wall lights
- Input voltage range: 12-24V
- Material: copper (light weight)
- Colour: aged copper
- Anti-glare honey comb louver
- Lamp holder: MR16 (Max.20W halogen)
- Globes not included
- Remote control gear required

|      | <b>IP54</b> | <b>2</b> YEAR           |
|------|-------------|-------------------------|
| MR16 | Rated       | Replacement<br>Warranty |

90º Tilt / 270º Swivel

| Part No. | Description                                     | Lamp<br>Holder | Max.<br>Watt | WEIGHT<br>(KG) | BOX<br>(CM) | CARTON<br>QTY |
|----------|-------------------------------------------------|----------------|--------------|----------------|-------------|---------------|
| PMUDCECA | WALL MR16 X 2 PILLAR UP/DN AGED COPPER          | 2xMR16         | 2x20W        | 0.75           | 23x10x9     | 1/20          |
| PM1FCECA | WALL MR16 PILLAR FIXED AGED COPPER              | 1xMR16         | 1x20W        | 0.55           | 12x9x9      | 1/20          |
| PM1ACECA | WALL MR16 PILLAR S/ADJ AGED COPPER              | 1xMR16         | 1x20W        | 0.55           | 19x9x9      | 1/20          |
| PM2ACECA | WALL MR16 X 2 PILLAR D/ADJ RND BASE AGED COPPER | 2xMR16         | 2x20W        | 0.85           | 23x11x9     | 1/20          |