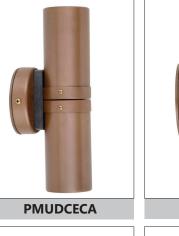

## MR16 **EXTERIOR WALL** PILLAR LIGHTS (Aged Copper)

**PM1FCECA** 

## **PRODUCT FEATURES**

- Exterior surface mounted wall lights
- Input voltage range: 12-24V
- Material: copper (light weight)
- Colour: aged copper
- Anti-glare honey comb louver
- Lamp holder: MR16 (Max.20W halogen)
- Globes not included
- Remote control gear required

|      | <b>IP54</b> | <b>2</b> YEAR           |
|------|-------------|-------------------------|
| MR16 | Rated       | Replacement<br>Warranty |

90º Tilt / 270º Swivel

| Part No. | Description                                     | Lamp<br>Holder | Max.<br>Watt | WEIGHT<br>(KG) | BOX<br>(CM) | CARTON<br>QTY |
|----------|-------------------------------------------------|----------------|--------------|----------------|-------------|---------------|
| PMUDCECA | WALL MR16 X 2 PILLAR UP/DN AGED COPPER          | 2xMR16         | 2x20W        | 0.75           | 23x10x9     | 1/20          |
| PM1FCECA | WALL MR16 PILLAR FIXED AGED COPPER              | 1xMR16         | 1x20W        | 0.55           | 12x9x9      | 1/20          |
| PM1ACECA | WALL MR16 PILLAR S/ADJ AGED COPPER              | 1xMR16         | 1x20W        | 0.55           | 19x9x9      | 1/20          |
| PM2ACECA | WALL MR16 X 2 PILLAR D/ADJ RND BASE AGED COPPER | 2xMR16         | 2x20W        | 0.85           | 23x11x9     | 1/20          |